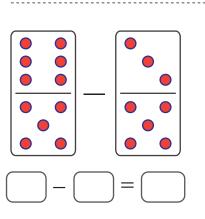

## Count and Subtract

Name: \_\_\_\_\_ Score: \_\_\_\_

Count and subtract the dots on the dominoes.

|  | • |
|--|---|
|  |   |
|  | = |