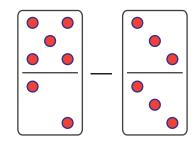

## **Answers**

Count and subtract the dots on the dominoes.

$$\boxed{8} - \boxed{3} = \boxed{5}$$

$$\boxed{7} - \boxed{6} = \boxed{1}$$

$$\boxed{8}$$
  $\boxed{5}$   $=$   $\boxed{3}$ 

$$11$$
  $8$   $=$   $3$ 

$$\boxed{8}$$
  $\boxed{7}$   $=$   $\boxed{1}$ 

$$\boxed{12} - \boxed{2} = \boxed{10}$$

$$\left(\begin{array}{c} 9 \end{array}\right) - \left(\begin{array}{c} 7 \end{array}\right) = \left(\begin{array}{c} 2 \end{array}\right)$$