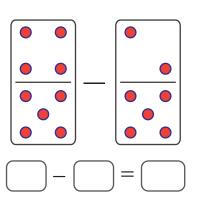

## Count and Subtract

Name: \_\_\_\_\_ Score: \_\_\_\_

Count and subtract the dots on the dominoes.

|  | • |
|--|---|
|  |   |
|  | = |