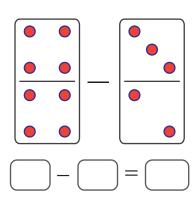

## Count and Subtract

Name: \_\_\_\_\_ Score: \_\_\_\_

Count and subtract the dots on the dominoes.

|  | • |
|--|---|
|  |   |
|  | = |