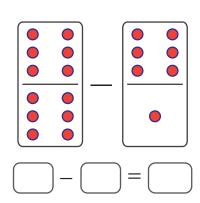

## Count and Subtract

Name: \_\_\_\_\_ Score: \_\_\_\_

Count and subtract the dots on the dominoes.

|  | • |
|--|---|
|  |   |
|  | = |

## **Answers**

Count and subtract the dots on the dominoes.

$$\boxed{8} - \boxed{3} = \boxed{5}$$

$$\boxed{7} - \boxed{6} = \boxed{1}$$

$$\boxed{8}$$
  $\boxed{5}$   $=$   $\boxed{3}$ 

$$11$$
  $8$   $=$   $3$ 