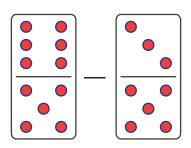

$$\boxed{8}$$
  $\boxed{7}$   $=$   $\boxed{1}$ 

$$\boxed{12} - \boxed{2} = \boxed{10}$$

$$\left(\begin{array}{c} 9 \end{array}\right) - \left(\begin{array}{c} 7 \end{array}\right) = \left(\begin{array}{c} 2 \end{array}\right)$$

$$11$$
  $10$   $=$   $1$ 

$$12$$
  $7$   $=$   $5$ 

$$(12) - (10) = (2)$$

$$12$$
  $8$   $=$   $4$ 

$$10$$
  $5$   $=$   $5$