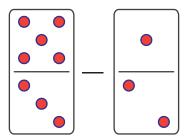

## **Answers**

Count and subtract the dots on the dominoes.

$$\boxed{8} - \boxed{3} = \boxed{5}$$

$$\boxed{7} - \boxed{6} = \boxed{1}$$

$$\boxed{8}$$
  $\boxed{5}$   $=$   $\boxed{3}$ 

$$11$$
  $8$   $=$   $3$ 