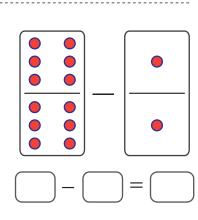

## Count and Subtract

Name: \_\_\_\_\_ Score: \_\_\_\_

Count and subtract the dots on the dominoes.

|  | • |
|--|---|
|  |   |
|  | = |