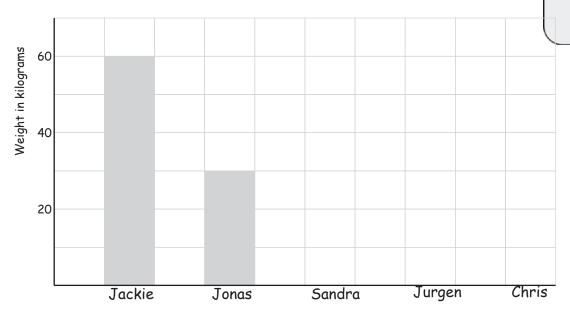

## What's your weight

| Name:   | Caanai |  |
|---------|--------|--|
| Name.   | Score: |  |
| 1401110 | 00010. |  |

The following data table shows the weight of some students in my class. Use the data to answer the questions

| Jackie | Jonas    | Sandra | Jurgen | Chris |
|--------|----------|--------|--------|-------|
| 3      | <b>;</b> | 40 kg  | 55 kg  | 35 kg |

1) Complete the bar graph.

- 2) How much does Jackie weigh?
- 3) How much do Jonas and Sandra weigh in total?
- 4) How much do the 5 weigh in altogether?
- 5) Who is 20 kilograms lighter than Jurgen?
- 6) Who is twice as heavy as Jonas