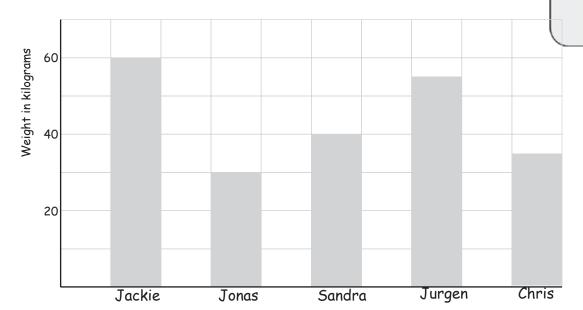

## Answers

The following data table shows the weight of some students in my class. Use the data to answer the questions

| Jackie | Jonas | Sandra | Jurgen | Chris |
|--------|-------|--------|--------|-------|
| 3      | 3     | 40 kg  | 55 kg  | 35 kg |

1) Complete the bar graph.

2) How much does Jackie weigh?

60 kilgrams

3) How much do Jonas and Sandra weigh in total?

70 kilograms

4) How much do the 5 weigh in altogether?

220 kilograms

5) Who is 20 kilograms lighter than Jurgen?

Chris

6) Who is twice as heavy as Jonas

Jackie

copyright: www.mathinenglish.com