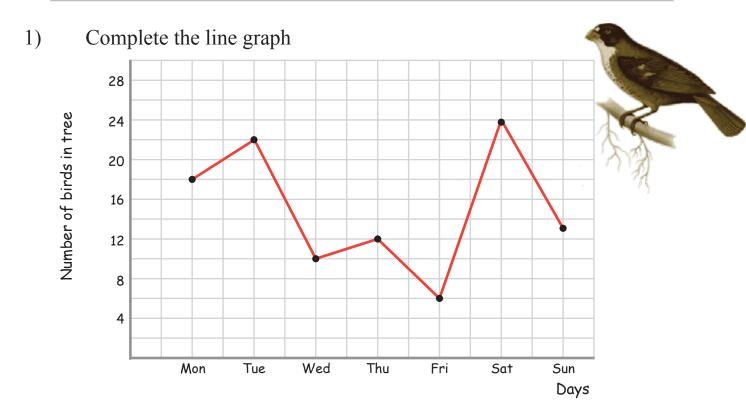

## Answers

Lat week I counted the birds in the tree in our garden. Use the information in the data table to complete the line graph and answer the questions.

| Mon      | Tue      | Wed      | Thu      | Fri     | Sat      | Sun      |
|----------|----------|----------|----------|---------|----------|----------|
| 18 birds | 22 birds | 10 birds | 12 birds | 6 birds | 24 birds | 13 birds |

| Mon      | Tue      | Wed      | Thu      | Fri     | Sat      | Sun      |
|----------|----------|----------|----------|---------|----------|----------|
| 18 birds | 22 birds | 10 birds | 12 birds | 6 birds | 24 birds | 13 birds |