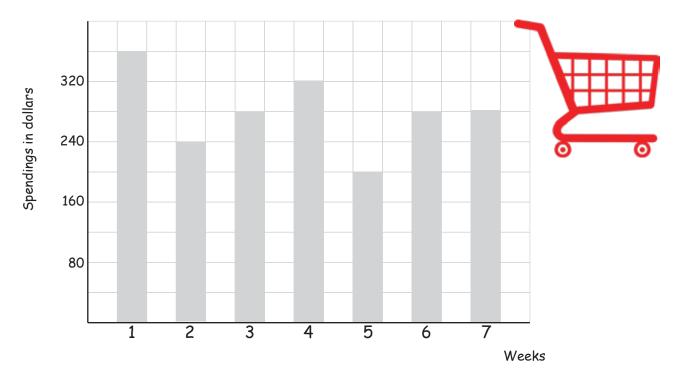

## Answers

Money spent on food per week

What does the bar chart show??
The money that is spent on food per week during 7 weeks

- 2) In which weeks was 280 dollars spent on food?In weeks 3, 6 and 7
- 3) How much was spent on food in the first and last week? 360 + 280 = 640 dollars
- 4) How much was spent on food in total during these 7 weeks?\$ 1,960
- 5) What was the average weekly spending on food in this period?  $1,960 \div 7 = 280$  dollars
- 6) In which weeks were the spendings on food higher than average?In weeks 1 and 4