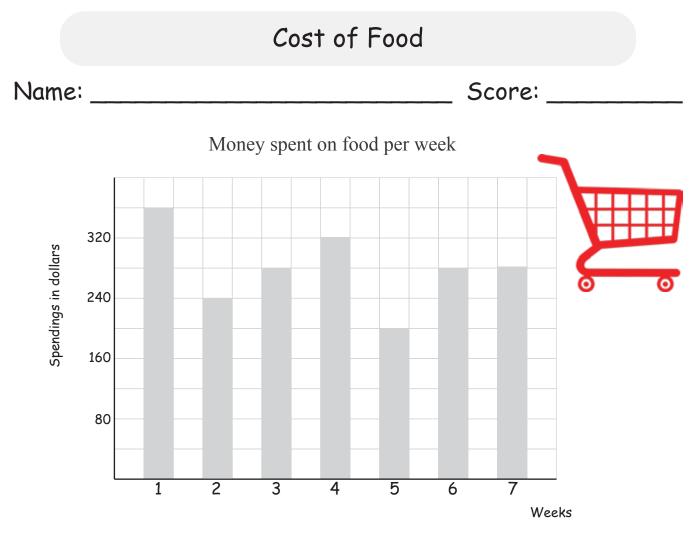

1) What does the bar chart show??

- 2) In which weeks was 280 dollars spent on food?
- 3) How much was spent on food in the first and last week?
- 4) How much was spent on food in total during these 7 weeks?
- 5) What was the average weekly spending on food in this period?
- 6) In which weeks were the spendings on food higher than average?

## Answers

Money spent on food per week

What does the bar chart show??
The money that is spent on food per week during 7 weeks

- 2) In which weeks was 280 dollars spent on food?In weeks 3, 6 and 7
- 3) How much was spent on food in the first and last week? 360 + 280 = 640 dollars
- 4) How much was spent on food in total during these 7 weeks?\$ 1,960
- 5) What was the average weekly spending on food in this period?  $1,960 \div 7 = 280$  dollars
- 6) In which weeks were the spendings on food higher than average?In weeks 1 and 4