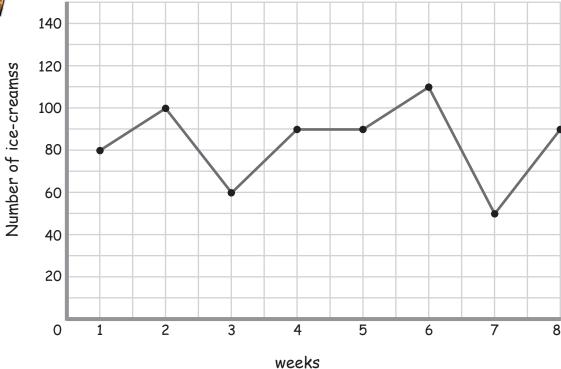

# A lot of Ice-cream Graph

| Name:     | Score: |  |
|-----------|--------|--|
| 1 401110. | 00010. |  |

The following line graph shows the number of ice-creams the children in my class ate in a period of 8 weeks. Use the information to answer the questions.

- (1) How many ice-creams did we eat in week 2?
- (2) How many ice-creams did we eat the last 3 weeks?
- (3) What was the increase of ice-creams we ate between week 5 and 6?
- (4) How many ice-creams did we eat altogether in those 8 weeks?
- (5) What was the average number of ice-creams we ate per week?

## Answers

(1) How many ice-creams did we eat in week 2?

## 100 ice-creams

(2) How many ice-creams did we eat the last 3 weeks?

### 250 ice-creams

(3) What was the increase of ice-creams we ate between week 5 and 6?

#### 20 ice-creams

(4) How many ice-creams did we eat altogether in those 8 weeks?

## 250 ice-creams

(5) What was the average number of ice-creams we ate per week?

## 83.75 ice-creams