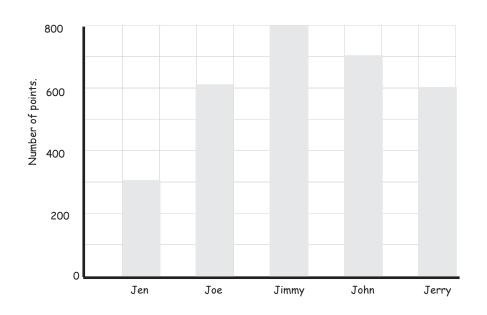

## Answers

A group of friends played a game of Trivial Pursuit. The table shows the number of points each one got.

| Jen | Joe | Jimmy | John | Jerry |
|-----|-----|-------|------|-------|
| 300 | 600 | 800   | ?    | 600   |

(1) Complete the bar graph.

(2) How many points did they score altogether?

## 3,000 points

(3) Who had half the number of points of Jerry?

## Jen

(4) What was the average score?

## 600 points