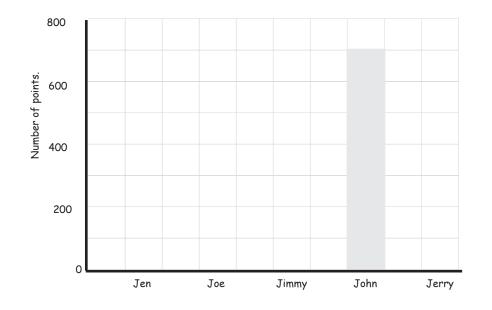

Name: \_\_\_

Score:

A group of friends played a game of Trivial Pursuit. The table shows the number of points each one got.

| Jen | Joe | Jimmy | John | Jerry |
|-----|-----|-------|------|-------|
| 300 | 600 | 800   | ?    | 600   |

(1) Complete the bar graph.

(2) How many points did they score altogether?

(3) Who had half the number of points of Jerry?

(4) What was the average score?

(1) Complete the bar graph.

(2) How many points did they score altogether?