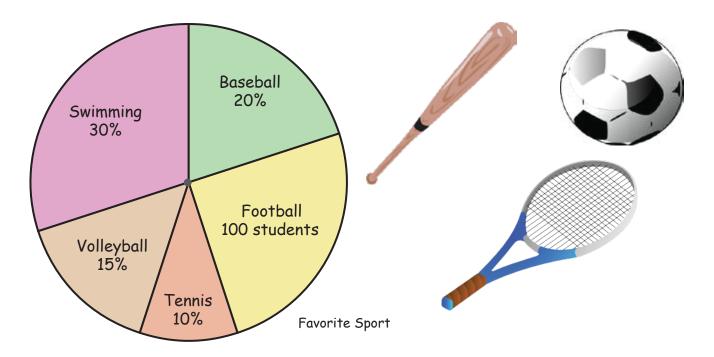

## Favorite Sport

| Name:     | Score:  |  |
|-----------|---------|--|
| i vuille. | 3001 E. |  |

We asked a group of students about their favorite sport and made a pie graph of our findings. Use the information to answer the questions.

- 1) What percentage of the students likes football the best?
- 2) How many students prefer swimming?
- 3) What fraction of the students likes football or baseball the most?
- 4) How many students do not like volleyball the most?
- 5) How many students like tennis or football the most?
- 6) How many students were asked about their favorite sport?

## Answers

We asked a group of students about their favorite sport and made a pie graph of our findings. Use the information to answer the questions.

- What percentage of the students likes football the best?
- 2) How many students prefer swimming?120 students
- 3) What fraction of the students likes football or baseball the most? 9/20
- 4) How many students do not like volleyball the most?

  340 students
- 5) How many students like tennis or football the most?

  140 students
- 6) How many students were asked about their favorite sport?
  400 students

copyright: www.mathinenglish.com