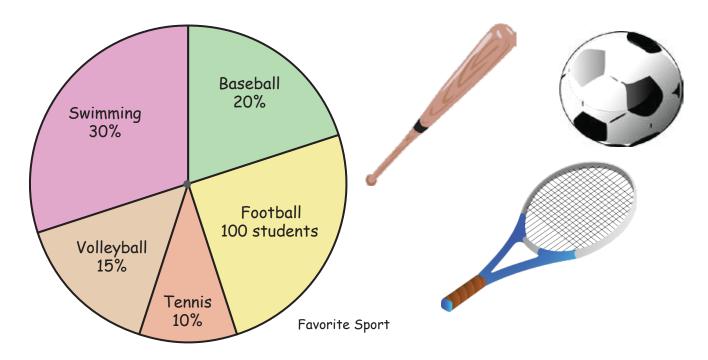

## Favorite Sport

| Name:     | Score:  |  |
|-----------|---------|--|
| i vuille. | 3001 E. |  |

We asked a group of students about their favorite sport and made a pie graph of our findings. Use the information to answer the questions.

- 1) What percentage of the students likes football the best?
- 2) How many students prefer swimming?
- 3) What fraction of the students likes football or baseball the most?
- 4) How many students do not like volleyball the most?
- 5) How many students like tennis or football the most?
- 6) How many students were asked about their favorite sport?

## Answers

We asked a group of students about their favorite sport and made a pie graph of our findings. Use the information to answer the questions.

- What percentage of the students likes football the best?
- 2) How many students prefer swimming?120 students
- 3) What fraction of the students likes football or baseball the most? 9/20
- 4) How many students do not like volleyball the most?

  340 students
- 5) How many students like tennis or football the most?

  140 students
- 6) How many students were asked about their favorite sport?
  400 students

copyright: www.mathinenglish.com